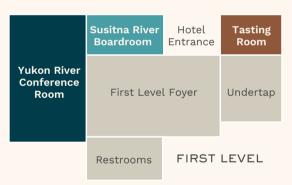

#### MEETINGS & EVENTS

The Wildbirch Hotel offers 5,200-square-feet of flexible event and meeting space across the property's three floors.

- Kenai River Ballroom
- Kenai River Terrace
- Yukon River Conference Room
- Susitna River Boardroom
- The Undertap Tasting Room
- Copper River Private Dining Room
- Crimson Terrace

| Venue                       | Sq Ft  | Rounds | Classroom | Half-Rounds | Reception | U-Shape | Conference | Theater |
|-----------------------------|--------|--------|-----------|-------------|-----------|---------|------------|---------|
| Kenai River Ballroom        | 2,620  | 190    | 156       | 95          | 250       | 40      | 32         | 250     |
| Kenai River Ballroom A      | 1,140  | 60     | 60        | 30          | 75        | 26      | 16         | 75      |
| Kenai River Ballroom B      | 1,480  | 100    | 96        | 50          | 150       | 46      | 36         | 150     |
| Kenai River Terrace         | ~1,500 | 60     | 60        | 30          | 85        | NA      | 16         | 75      |
| Yukon River Conf Room       | 1,189  | 80     | 73        | 40          | 144       | 30      | 28         | 100     |
| Susitna River Boardroom     | 347    | 20     | 30        | 10          | -         | 14      | 12         | 40      |
| Undertap Tasting Room       | 275    | 10     | 9         | 5           | 32        | 10      | 8          | 36      |
| Copper River Private Dining | 265    | -      | -         | -           | -         | -       | 16         | -       |
| Crimson Terrace             | 735    | 20     | -         | 10          | 40        | -       | -          | -       |