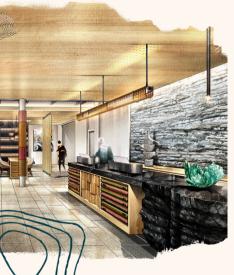

#### MEETINGS & EVENTS

The Wildbirch Hotel offers 5,200-square-feet of flexible event and meeting space across the property's three floors.

- Kenai River Ballroom
- Kenai River Terrace
- Yukon River Conference Room
- Susitna River Boardroom
- The Undertap Tasting Room
- Copper River Private Dining Room
- Crimson Terrace