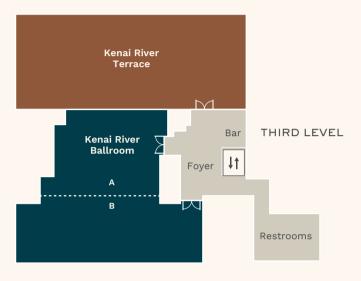

#### MEETINGS & EVENTS

The Wildbirch Hotel offers 5,200-square-feet of flexible event and meeting space across the property's three floors.

- Kenai River Ballroom
- Kenai River Terrace
- Yukon River Conference Room
- Susitna River Boardroom
- The Undertap Tasting Room
- Copper River Private Dining Room
- Crimson Terrace

| Venue                       | Sq Ft  | Rounds | Classroom | Half-Rounds | Reception | U-Shape | Conference | Theater |
|-----------------------------|--------|--------|-----------|-------------|-----------|---------|------------|---------|
| Kenai River Ballroom        | 2,620  | 190    | 156       | 95          | 250       | 40      | 32         | 250     |
| Kenai River Ballroom A      | 1,140  | 60     | 60        | 30          | 75        | 26      | 16         | 75      |
| Kenai River Ballroom B      | 1,480  | 100    | 96        | 50          | 150       | 46      | 36         | 150     |
| Kenai River Terrace         | ~1,500 | 60     | 60        | 30          | 85        | NA      | 16         | 75      |
| Yukon River Conf Room       | 1,189  | 80     | 73        | 40          | 144       | 30      | 28         | 100     |
| Susitna River Boardroom     | 347    | 20     | 30        | 10          | -         | 14      | 12         | 40      |
| Undertap Tasting Room       | 275    | 10     | 9         | 5           | 32        | 10      | 8          | 36      |
| Copper River Private Dining | 265    | -      | -         | -           | -         | -       | 16         | -       |
| Crimson Terrace             | 735    | 20     | -         | 10          | 40        | -       | -          | -       |