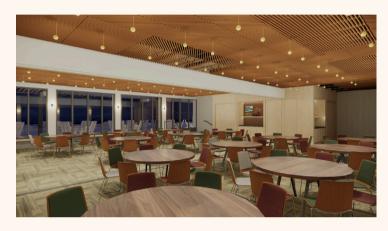

#### MEETINGS & EVENTS

The Wildbirch Hotel offers 5,200-square-feet of flexible event and meeting space across the property's three floors.

- Kenai River Ballroom
- Kenai River Terrace
- Yukon River Conference Room
- Susitna River Boardroom
- The Undertap Tasting Room
- Copper River Private Dining Room
- Crimson Terrace