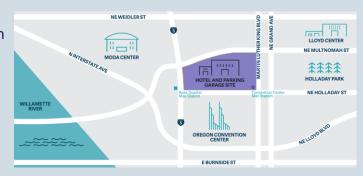

### **LOCATION**

- · Located 0.2 miles from the Moda Center
- Located 2 miles from Providence Park
- Located 1.6 miles from Portland State University
- Located 5.5 miles from University of Portland
- Located 8 miles from PDX Airport