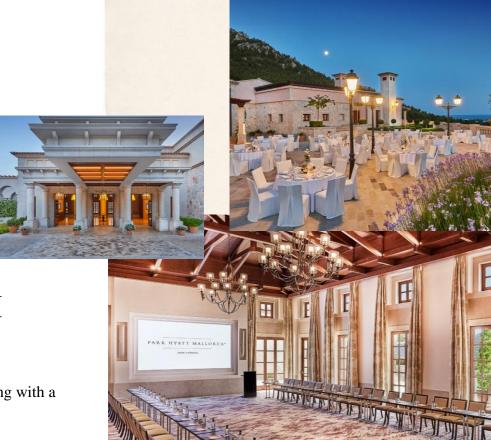

## THE PARK BALLROOM

## PARK HYATT BALLROOM

A stunning 225 m<sup>2</sup> salon located in a separate building with a large reception area and a breathtaking terrace.

## **BALLROOM TERRACE**

An extensive terrace (190 m²) with a stunning backdrop overlooking the Canyamel Valley.

The perfect venue for social occasions to large events including presentations and product launches.

## CAP VERMELL RESIDENCES

Introducing a unique meeting concept, the Residences is a collection of seven elegant yet versatile event and meeting spaces with natural daylight, connected by a tiled courtyard with stone mosaics, "The Patio", perfect for coffee breaks and social drinks, featuring a central fountain.