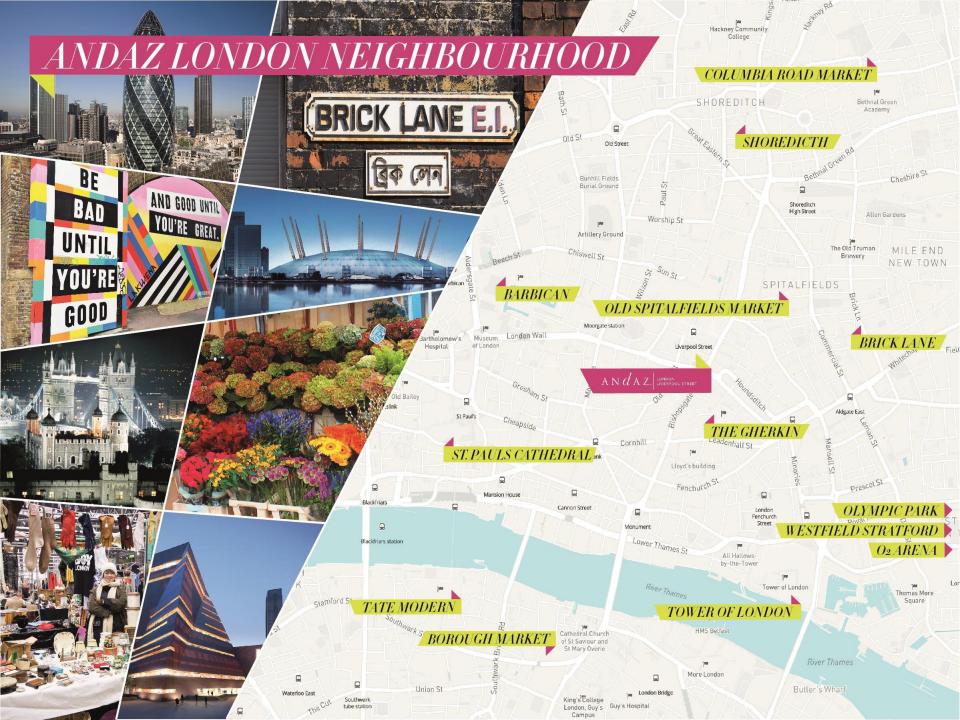

## Key Selling Features

Located in heart of City of London & East London

• 10 mins from West End & Shoreditch

7 restaurants & bars

15 meeting rooms

Cross Rail in 2018 (LHR in 30 mins)

Complimentary Andaz Amenities