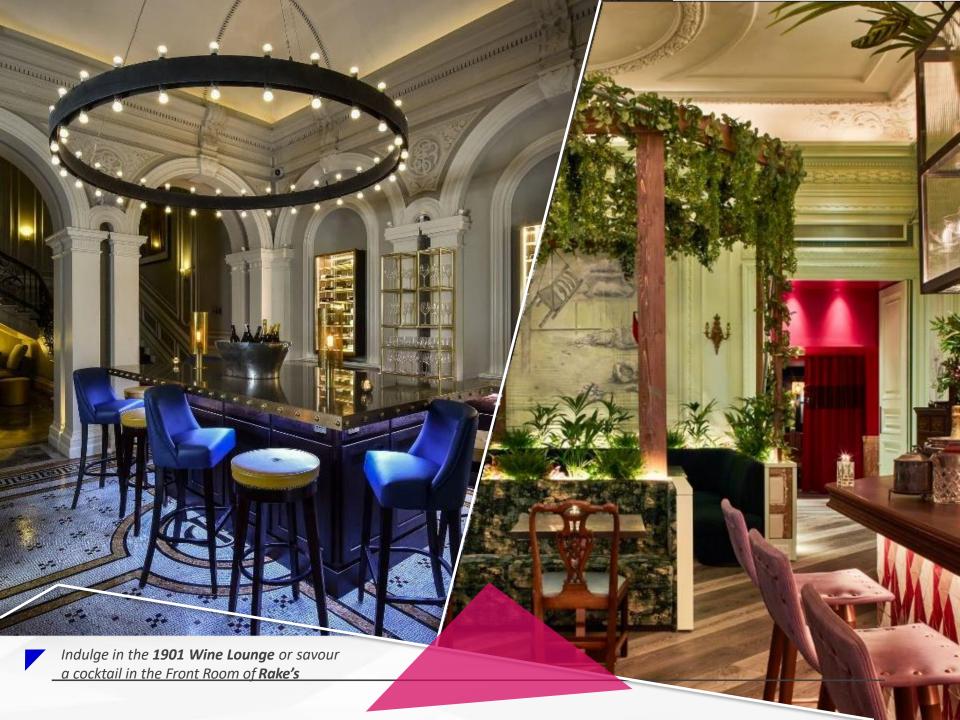

## Key Selling Features

Located in heart of City of London & East London

• 10 mins from West End & Shoreditch

7 restaurants & bars

15 meeting rooms

Cross Rail in 2018 (LHR in 30 mins)

Complimentary Andaz Amenities

# UNIQUE DESIGN

- Yukata robes
- Laptop size safe
- 24 hour room service

- Nespresso machine
- Luxurious bathrobes

Recently voted by Forbes Life as one of the '5 most dramatic and surprising private

Rooms in London', the Grade 1 listed Masonic Temple provides an opulent setting for private events
up to 60 people. Zodiac ceiling, listed marble columns and throne-like chairs results in a venue with a
WOW factor that will truly impress.