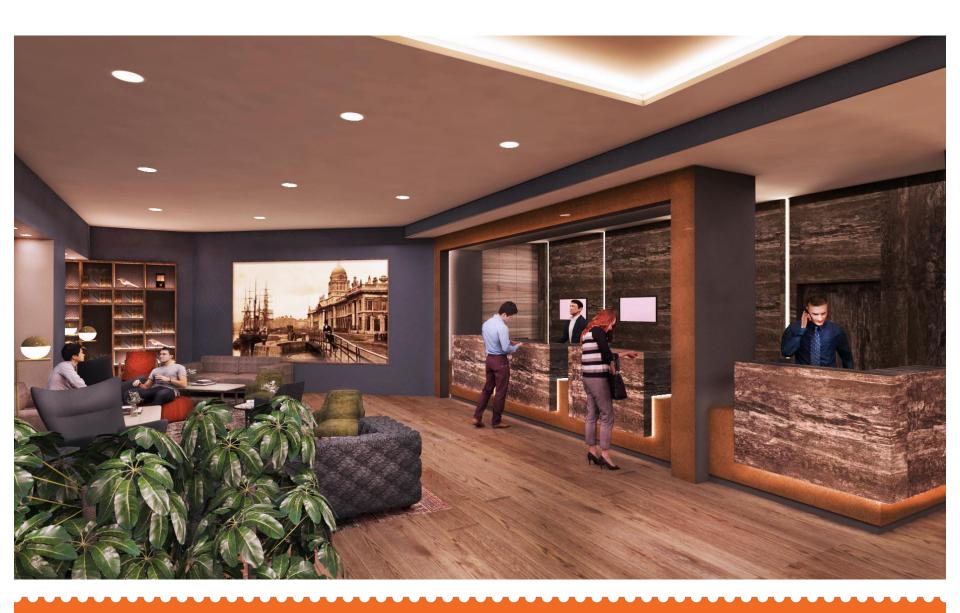

| 183   | 8   | -   | _   | -   | -   | 8  | -  | _  | _   |  |

# THANK ANdAZ LONDON LIVERPOOL STREET



# HYATT CENTRIC® THE LIBERTIES DUBLIN



# The Liberties











# The Liberties and the City









# The Liberties



# HYATT CENTRIC THE LIBERTIES DUBLIN CONFIDENTIAL AND PROPRIETARY

# Exterior



# Checking in



# Lobby Lounge



# The Restaurant & Lounge



# Liberties Gate Bar



# The Bedroom (234 bedrooms total)



# The Bedroom (234 bedrooms total)





# Meeting Space - boardroom



# Event Space – banquet (max 120)



# Ground floor plan



# Capacities and dimensions















| Room Name      | Room Dimensions<br>(Metres)<br>L x W x H | Room Dimensions<br>(Feet & Inches)<br>L x W x H | Room Size<br>Sq. M. | Room Size<br>Sq. Ft. | Banquet<br>(Rnds of 10) | Reception | Theater | Classroom | Conference/<br>Boardroom | U-Shape | Crescent<br>(Cabaret /<br>Half moon) |
|----------------|------------------------------------------|-------------------------------------------------|---------------------|----------------------|-------------------------|-----------|---------|-----------|------