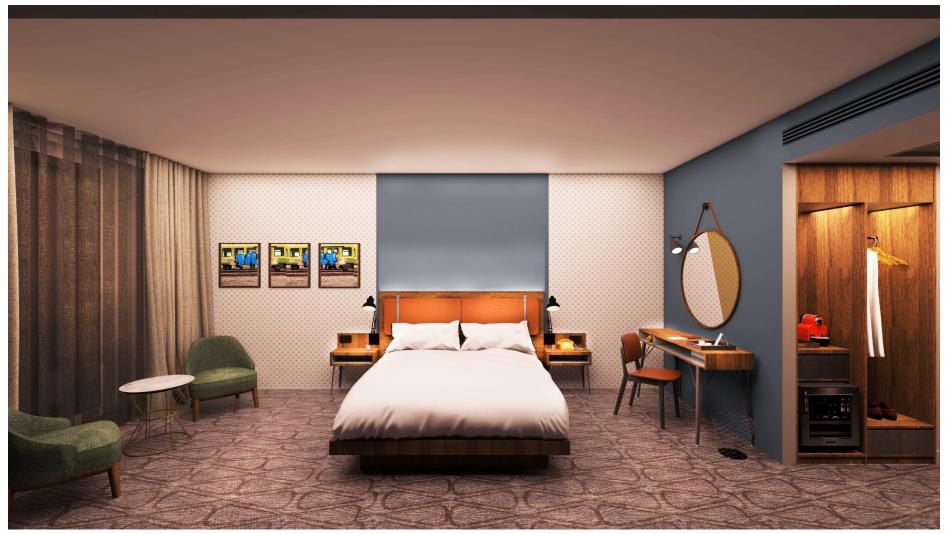

| 183   | 8   | -   | _   | -   | -   | 8  | -  | _  | _   |  |

# THANK ANdAZ LONDON LIVERPOOL STREET



# HYATT CENTRIC® THE LIBERTIES DUBLIN



# The Liberties











# The Liberties and the City









# The Liberties



# HYATT CENTRIC THE LIBERTIES DUBLIN CONFIDENTIAL AND PROPRIETARY

# Exterior



# Checking in



# Lobby Lounge



# The Restaurant & Lounge



# Liberties Gate Bar



# The Bedroom (234 bedrooms total)



# The Bedroom (234 bedrooms total)





# Meeting Space - boardroom



# Event Space – banquet (max 120)



# Ground floor plan



# Capacities and dimensions















| Room Name      | Room Dimensions<br>(Metres)<br>L x W x H | Room Dimensions<br>(Feet & Inches)<br>L x W x H | Room Size<br>Sq. M. | Room Size<br>Sq. Ft. | Banquet<br>(Rnds of 10) | Reception | Theater | Classroom | Conference/<br>Boardroom | U-Shape | Crescent<br>(Cabaret /<br>Half moon) |
|----------------|------------------------------------------|-------------------------------------------------|---------------------|----------------------|-------------------------|-----------|---------|-----------|--------------------------|---------|--------------------------------------|
| GROUND FLOOR   |