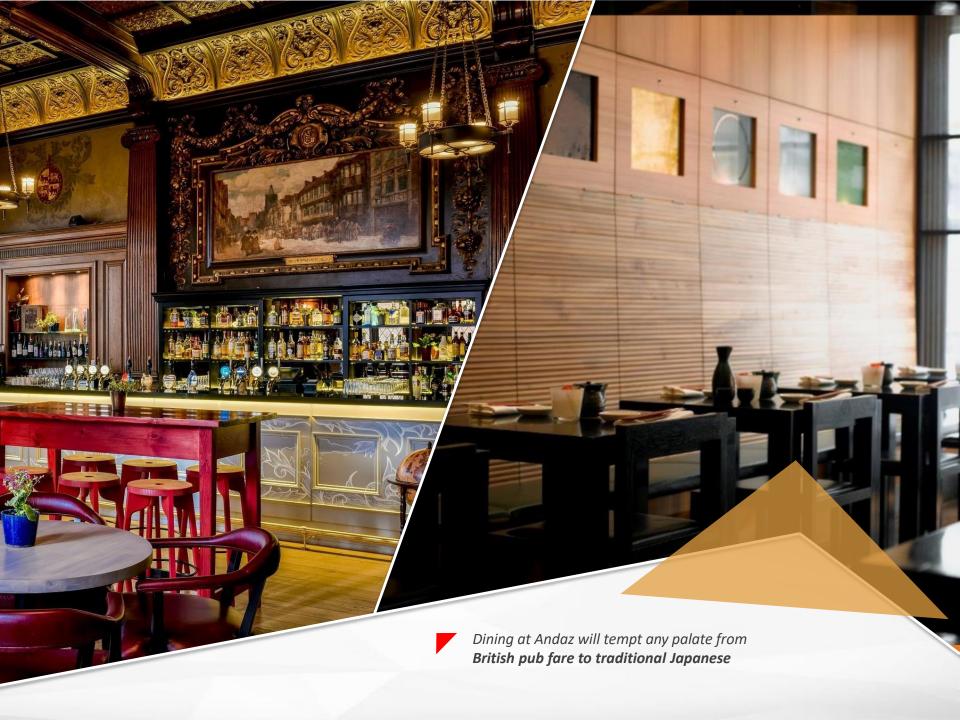

## Key Selling Features

Located in heart of City of London & East London

• 10 mins from West End & Shoreditch

7 restaurants & bars

15 meeting rooms

Cross Rail in 2018 (LHR in 30 mins)

Complimentary Andaz Amenities

# UNIQUE DESIGN

- Yukata robes
- Laptop size safe
- 24 hour room service

- Nespresso machine
- Luxurious bathrobes

Recently voted by Forbes Life as one of the '5 most dramatic and surprising private

Rooms in London', the Grade 1 listed Masonic Temple provides an opulent setting for private events
up to 60 people. Zodiac ceiling, listed marble columns and throne-like chairs results in a venue with a
WOW factor that will truly impress.