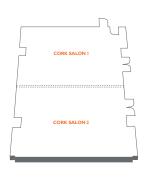

Cork meeting room of 174sqm (dimensions: 14.50x12.00x3.00) which can welcome 150 persons theatre style, 200 persons for a cocktail reception. Note: this room is divisible into 2 smaller rooms

- · High-speed wired and wireless internet
- Full audio and visual services

### FLOOR PLANS

DEAN

CORK