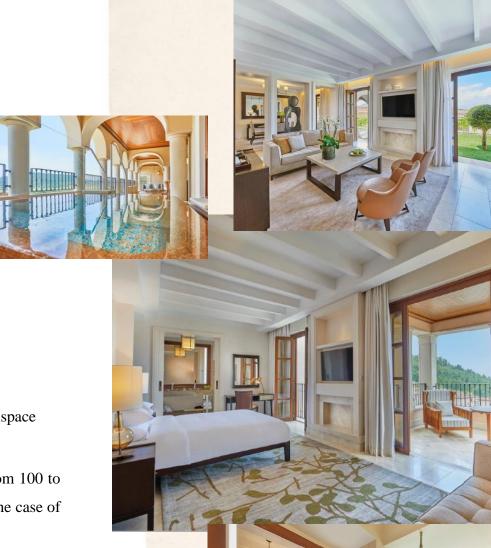

### A HOME AWAY FROM HOME

- •126 oversized guestrooms (50 square meters) Each space features furnished terraces.
- •14 suites and 2 presidential suites, which range from 100 to 150 square meters, with a Jacuzzi in the terrace in the case of the presidential suites.