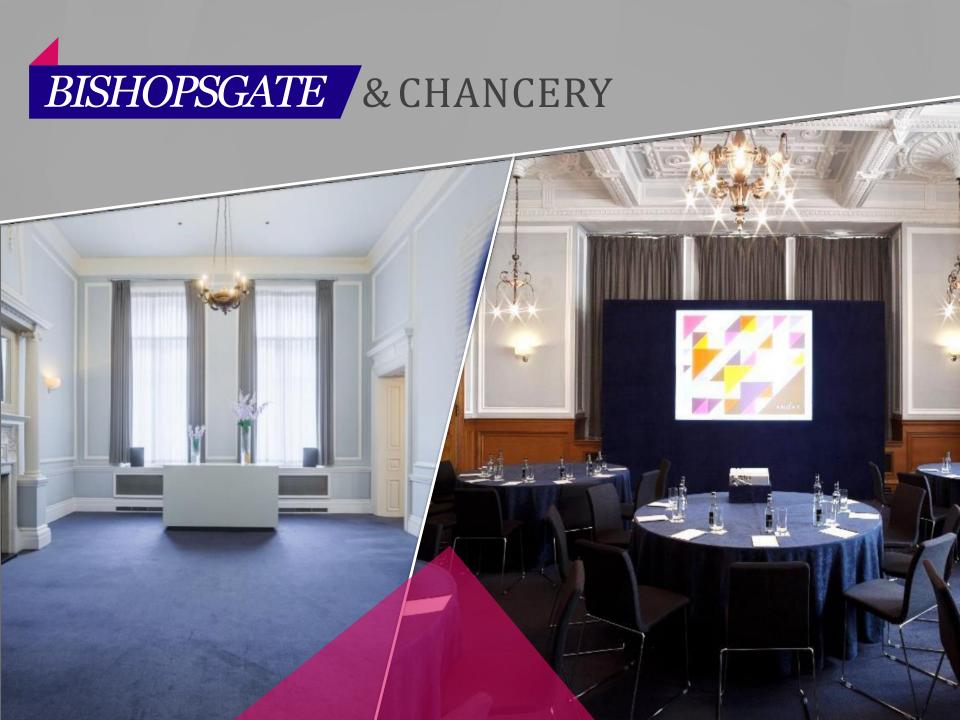

## ROOM DIMENSIONS AND CAPACITIES

| 1901             | 17.5 x 17.1 x 5.3 / 57' x 56' x 17'4"  |
|------------------|----------------------------------------|
| 1501             | 17.5 × 17.1 × 5.5 / 57 × 50 × 17 +     |
| 1901 WINE LOUNGE | 20.1 x 7.1 x 4 / 65.9' x 23.3' x 13'1" |
| GREAT EASTERN    | 21.4 x 10.4 x 3.4 / 70' x 34' x 11'2"  |
| GALLERY          | 29.6 x 15.9 x 3.6 / 97' x 52' x 11'9"  |
| BISHOPSGATE      | 9.8 x 9.3 x 5 / 32' x 31' x 16'4"      |
| CHANCERY         | 8.1 x 5.9 x 5 / 27' x 19' x 16'4"      |
| FENCHURCH        | 14.1 x 7.4 x 4.5 / 46' x 24' x 14'9"   |
| MINORIES         | 10.3 x 7.1 x 3.6 / 34' x 23' x 11'9"   |
| STUDIO           | 7.8 x 15 x 2.2 / 26' x 49' x 7'2"      |
| TEMPLE           | 12.5 x 9 x 5 / 41' x 30' x 16'4"       |
| MOORGATE         | 6.1 x 6.5 x 2.9 / 20' x 21' x 9'6"     |
| EXCHANGE         | 6.4 x 5.3 x 5 / 21' x 17' x 16'4"      |
| BROADGATE        | 6.6 x 6.8 x 2.9 / 22' x 22' x 9'6"     |
| MONUMENT         | 6.1 x 3.3 x 2.9 / 20' x 11' x 9'6"     |
| LEADENHALL       | 5.3 x 3.2 x 2.9 / 17' x 10' x 9'6"     |
| SPITALFIELDS     | 5.3 x 3.2 x 2.9 / 17' x 10' x 9'6"     |
|                  |                                        |