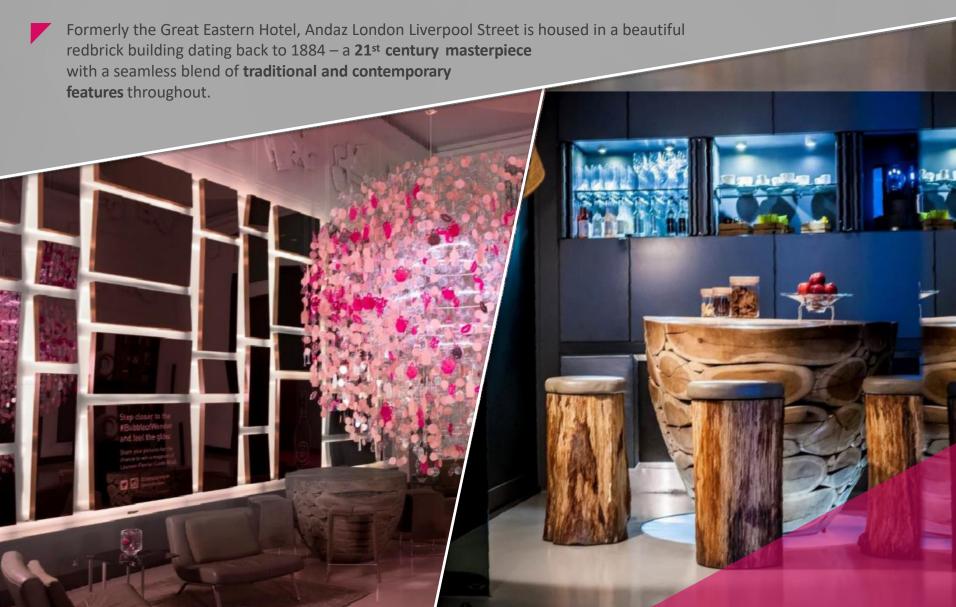

|

HYATT REGENCY AMSTERDAM Sarphatistraat 104 1018GV Amsterdam The Netherlands T +31 20 554 1234 amsterdam.regency@hyatt.com amsterdam.regency.hyatt.com



FLOOR PLAN
Ground Floor







## HOTEL OVERVIEW

## **Z** 267 Rooms

98 Andaz Queens

107 Andaz Kings

44 Andaz Large Kings

8 Andaz Suites

7 Andaz Large Suites

Meeting & Event Spaces

15 Rooms

18,000 Sq. Ft

## Key Selling Features

Located in heart of City of London & East London

• 10 mins from West End & Shoreditch

7 restaurants & bars

15 meeting rooms

Cross Rail in 2018 (LHR in 30 mins)

Complimentary Andaz Amenities

WI-FI in Guestrooms & Meeting spaces

- Welcome Beverage
- Mini-Bar included (non-alcoholic)
- Unlimited local phone calls
- Andaz Lounge drinks & snacks
- 24 hour access to Health Club



# UNIQUE DESIGN





- Yukata robes
- Laptop size safe
- 24 hour room service

- Nespresso machine
- Luxurious bathrobes

























Recently voted by Forbes Life as one of the '5 most dramatic and surprising private

Rooms in London', the Grade 1 listed Masonic Temple provides an opulent setting for private events
up to 60 people. Zodiac ceiling, listed marble columns and throne-like chairs results in a venue with a
WOW factor that will truly impress.



## ROOM DIMENSIONS AND CAPACITIES

| 1901             | 17.5 x 17.1 x 5.3 / 57' x 56' x 17'4"  |
|------------------|----------------------------------------|
| 1501             | 17.5 × 17.1 × 5.5 / 57 × 50 × 17 +     |
| 1901 WINE LOUNGE | 20.1 x 7.1 x 4 / 65.9' x 23.3' x 13'1" |
| GREAT EASTERN    | 21.4 x 10.4 x 3.4 / 70' x 34' x 11'2"  |