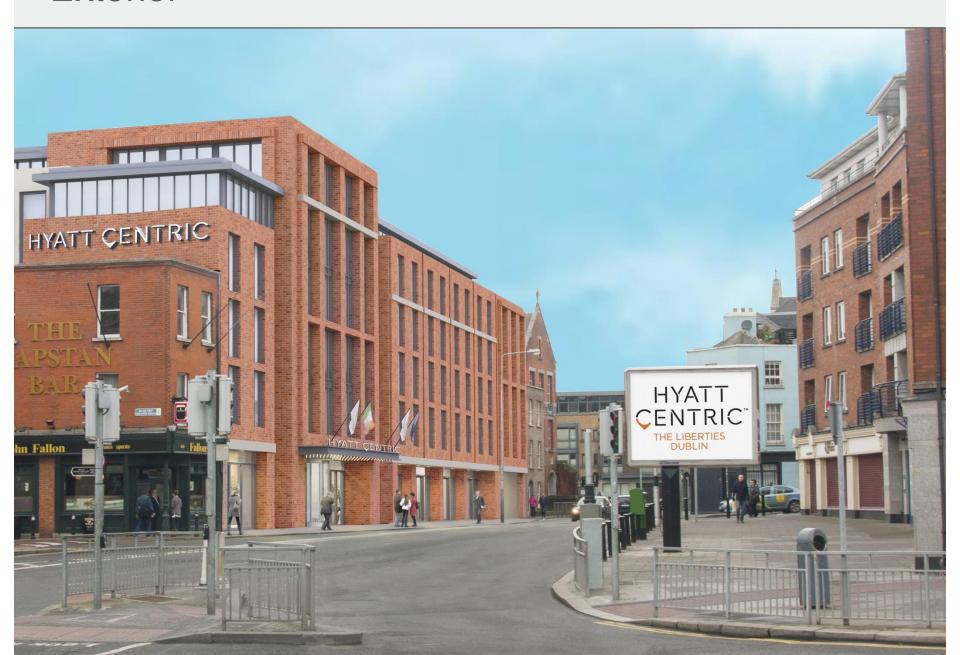

| 183   | 8   | -   | _   | -   | -   | 8  | -  | _  | _   |  |

# THANK ANdAZ LONDON LIVERPOOL STREET



# HYATT CENTRIC® THE LIBERTIES DUBLIN



# The Liberties











# The Liberties and the City









# The Liberties



# HYATT CENTRIC THE LIBERTIES DUBLIN CONFIDENTIAL AND PROPRIETARY

# Exterior



# Checking in



# Lobby Lounge



# The Restaurant & Lounge



# Liberties Gate Bar



# The Bedroom (234 bedrooms total)



# The Bedroom (234 bedrooms total)





# Meeting Space - boardroom



# Event Space – banquet (max 120)



# Ground floor plan



# Capacities and dimensions















| Room Name      | Room Dimensions<br>(Metres)<br>L x W x H | Room Dimensions<br>(Feet & Inches)<br>L x W x H | Room Size<br>Sq. M. | Room Size<br>Sq. Ft. | Banquet<br>(Rnds of 10) | Reception | Theater | Classroom | Conference/<br>Boardroom | U-Shape | Crescent<br>(Cabaret /<br>Half moon) |
|----------------|------------------------------------------|-------------------------------------------------|---------------------|----------------------|-------------------------|-----------|---------|-