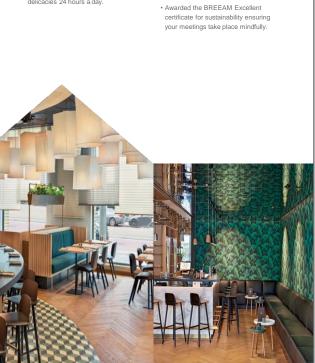

#### Market

Choose from refreshing beverages and delicious snacks, along with local delicacies 24 hours a day.

#### MEETINGS & EVENTS

- 517 m² of flexible & modern event space
- 200 m<sup>2</sup> ballroom with vibrant pre-function Foyerarea
- The Foyer, a breathtaking space with grand entrance, an impressive stage for your next social event
- Three beautifully appointed meeting rooms (A, B, C) for events accommodating up to 70 guests
- All meeting rooms bathed in natural daylight and equipped with high-tech AV & lightingsolutions
- Awarded the BREEAM Excellent certificate for sustainability