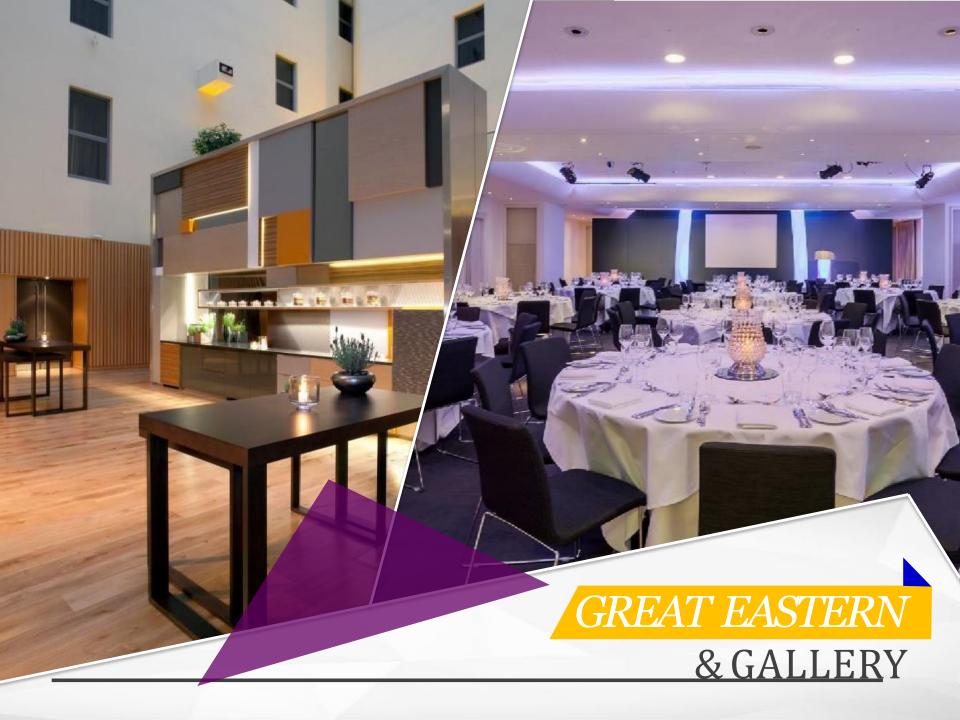

## Key Selling Features

Located in heart of City of London & East London

• 10 mins from West End & Shoreditch

7 restaurants & bars

15 meeting rooms

Cross Rail in 2018 (LHR in 30 mins)

Complimentary Andaz Amenities

# UNIQUE DESIGN

- Yukata robes
- Laptop size safe
- 24 hour room service

- Nespresso machine
- Luxurious bathrobes

Recently voted by Forbes Life as one of the '5 most dramatic and surprising private

Rooms in London', the Grade 1 listed Masonic Temple provides an opulent setting for private events
up to 60 people. Zodiac ceiling, listed marble columns and throne-like chairs results in a venue with a
WOW factor that will truly impress.