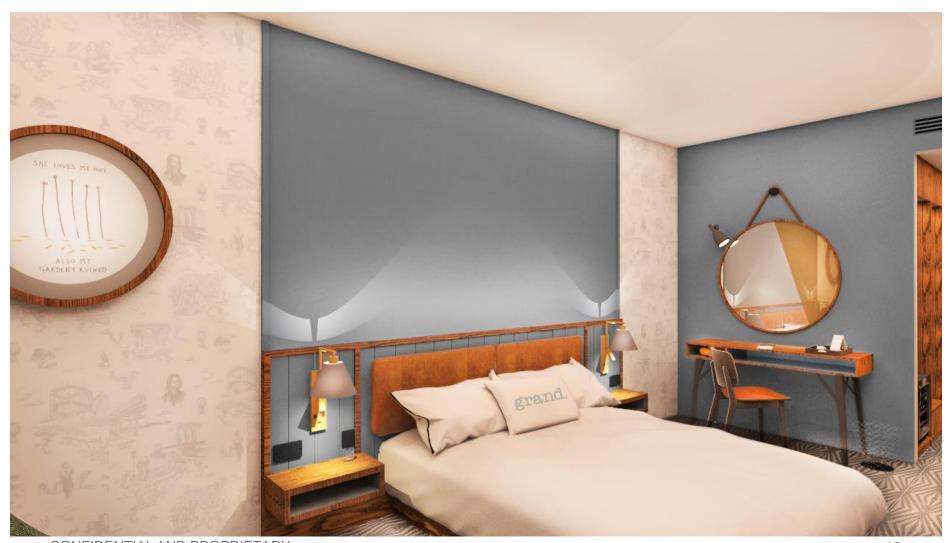

| 183   | 8   | -   | _   | -   | -   | 8  | -  | _  | _   |  |

# THANK ANdAZ LONDON LIVERPOOL STREET



# HYATT CENTRIC® THE LIBERTIES DUBLIN



# The Liberties











# The Liberties and the City









# The Liberties



# HYATT CENTRIC THE LIBERTIES DUBLIN CONFIDENTIAL AND PROPRIETARY

# Exterior



# Checking in



# Lobby Lounge



# The Restaurant & Lounge



# Liberties Gate Bar



# The Bedroom (234 bedrooms total)



# The Bedroom (234 bedrooms total)





# Meeting Space - boardroom



# Event Space – banquet (max 120)



# Ground floor plan



# Capacities and dimensions















| Room Name      | Room Dimensions<br>(Metres)<br>L x W x H | Room Dimensions<br>(Feet & Inches)<br>L x W x H | Room Size<br>Sq. M. | Room Size<br>Sq. Ft. | Banquet<br>(Rnds of 10) | Reception | Theater | Classroom | Conference/<br>Boardroom | U-Shape | Crescent<br>(Cabaret /<br>Half moon) |
|----------------|------------------------------------------|-------------------------------------------------|---------------------|----------------------|-------------------------|-----------|---------|-----------|--------------------------|---------|--------------------------------------|
| GROUND FLOOR   |                                          |