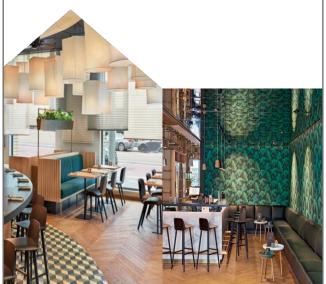

#### RESTAURANTS & BARS

Mama Makan Restaurant Warm & inviting neighbourhood restaurant serving authentic Indonesian food, including Mama's signature Riisttafel, Grab a seat at the Chef's Table to watch Mama bring dishes to life from the open kitchen. @mamamakan

Vibrant lobby bar with outdoor terrace, serving botanical-inspired cocktails. signature classics and tasty bites. The communal table & lounge area offer the perfect spot for a daytime coffee or afternoon flex working.

#### Market

Choose from refreshing beverages and delicious snacks, along with local delicacies 24 hours a day.