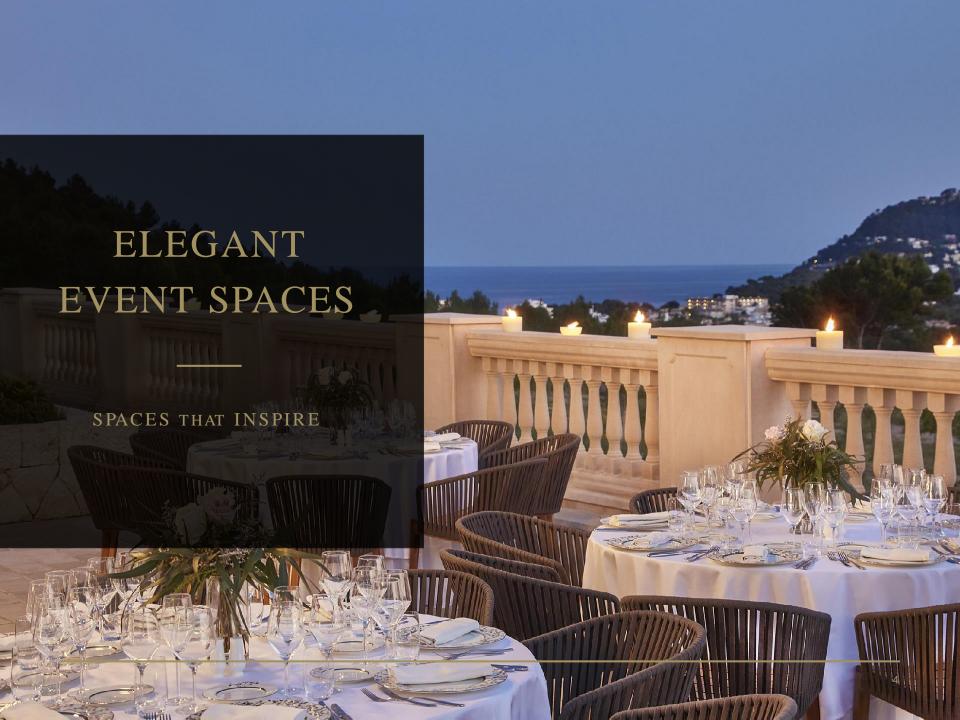

## THE PARK BALLROOM

## PARK HYATT BALLROOM

A stunning 225 m<sup>2</sup> salon located in a separate building with a large reception area and a breathtaking terrace.

## **BALLROOM TERRACE**

An extensive terrace (190 m²) with a stunning backdrop overlooking the Canyamel Valley.

The perfect venue for social occasions to large events including presentations and product launches.