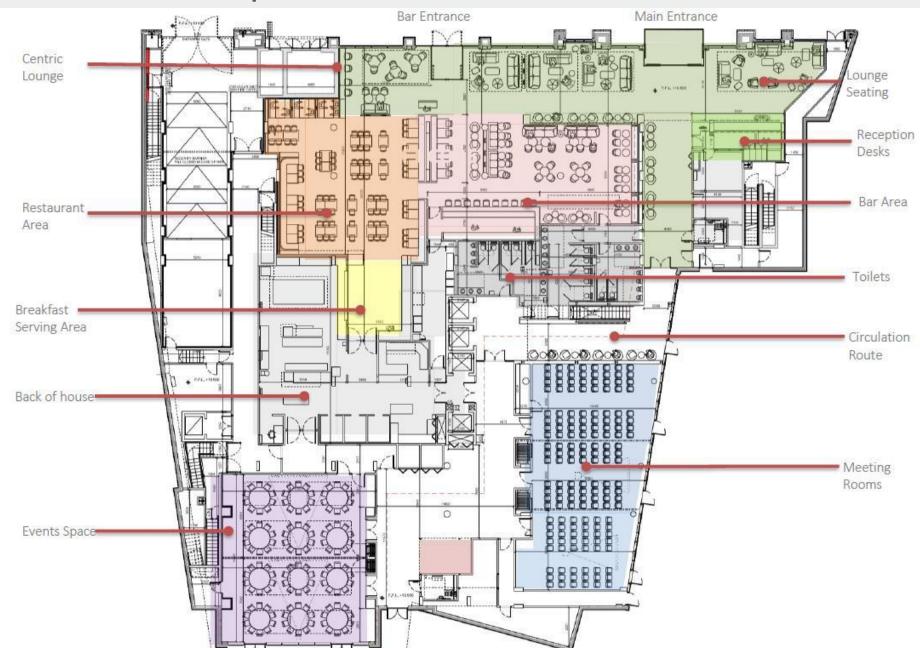

HYATT REGENCY AMSTERDAM Sarphatistraat 104 1018GV Amsterdam The Netherlands T +31 20 554 1234 amsterdam.regency@hyatt.com amsterdam.regency.hyatt.com

FLOOR PLAN
Ground Floor