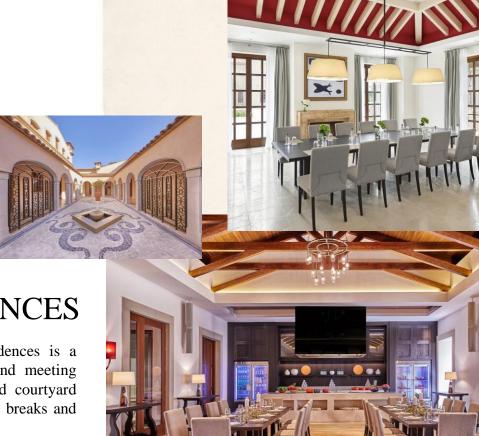

## CAP VERMELL RESIDENCES

Introducing a unique meeting concept, the Residences is a collection of seven elegant yet versatile event and meeting spaces with natural daylight, connected by a tiled courtyard with stone mosaics, "The Patio", perfect for coffee breaks and social drinks, featuring a central fountain.

## **CANOSTRA**

An exclusive meeting space of 128 m<sup>2</sup> and capacity for up to 100 guests, where chefs may interact with participants.

Perfect for team-building activities and cooking competitions.