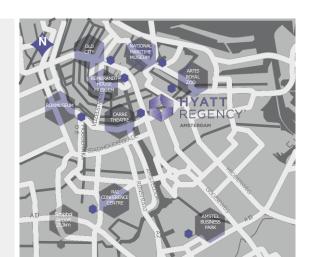

#### LOCALATTRACTIONS

- · Nature: Hortus Botanicus, Artis Royal Zoo, Oosterpark
- \*Culture: Theatre Carré, National Opera & Ballet, Tropenmuseum, Rembrandt House, Riiksmuseum, Hermitage & National Maritime Museum
- · Business: Amstel Business Park, South Axis & RAI Convention Centre

#### LOCATION

Hyatt Regency Amsterdam is situated in Amsterdam's cultural garden, the Plantage, bordering the • Culture: Theatre Carré. city's hip & exciting east neighborhood. This area, in the centre of Amsterdam is home to the city's botanical gardens and numerous museums and cultural institutions. The hotel is just 5 minutes' from the nearest metro station and close to Amsterdam's main business districts and the RAI convention center.

#### POINTS OF INTEREST

- · Nature: Hortus Botanicus, Artis Royal Zoo, Oosterpark
- National Opera & Ballet, Tropenmuseum, Rembrandt House, Rijksmuseum, Hermitage & National Maritime Museum
- Business: Amstel Business Park, South Axis & RAI Convention Centre