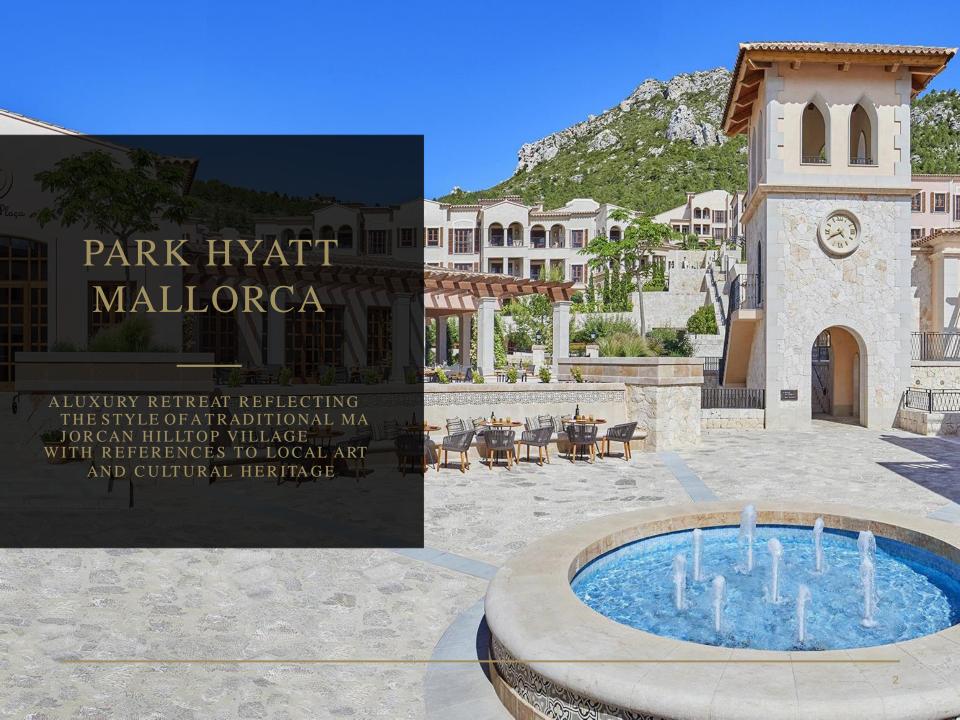

PARK HYATT MALLORCA™





## RESIDENTIAL DESIGN

### A HOME AWAY FROM HOME

- •126 oversized guestrooms (50 square meters) Each space features furnished terraces.
- •14 suites and 2 presidential suites, which range from 100 to 150 square meters, with a Jacuzzi in the terrace in the case of the presidential suites.





## THE PARK BALLROOM

## PARK HYATT BALLROOM

A stunning 225 m<sup>2</sup> salon located in a separate building with a large reception area and a breathtaking terrace.

## **BALLROOM TERRACE**

An extensive terrace (190 m²) with a stunning backdrop overlooking the Canyamel Valley.

The perfect venue for social occasions to large events including presentations and product launches.



## CAP VERMELL RESIDENCES

Introducing a unique meeting concept, the Residences is a collection of seven elegant y