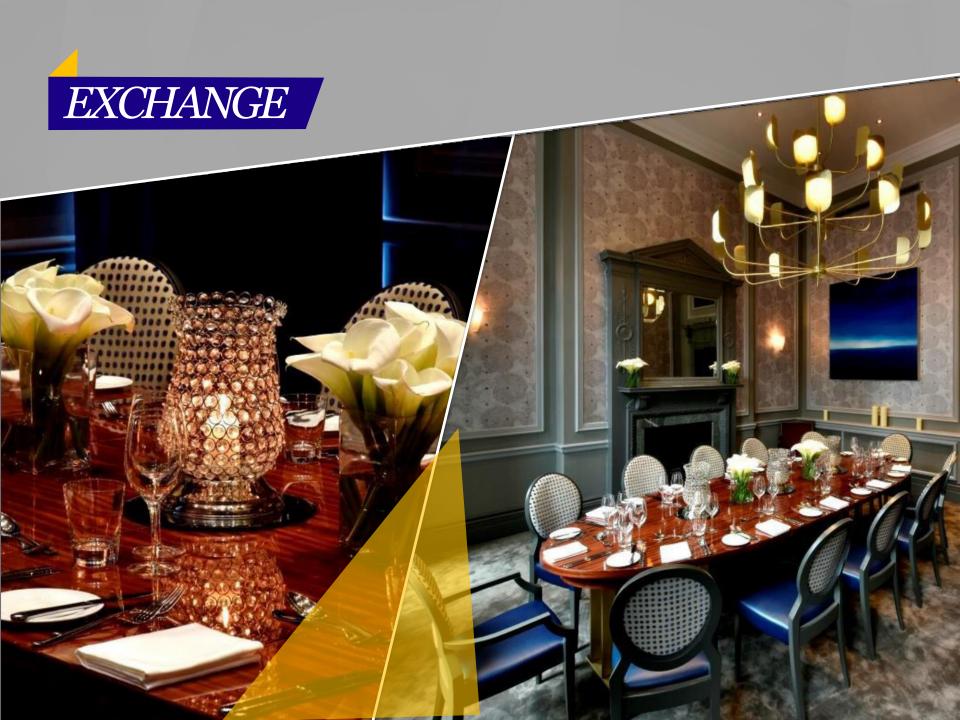

## ROOM DIMENSIONS AND CAPACITIES

| 1901             | 17.5 x 17.1 x 5.3 / 57' x 56' x 17'4"  |
|------------------|----------------------------------------|
| 1501             | 17.5 × 17.1 × 5.5 / 57 × 50 × 17 +     |
| 1901 WINE LOUNGE | 20.1 x 7.1 x 4 / 65.9' x 23.3' x 13'1" |
| GREAT EASTERN    | 21.4 x 10.4 x 3.4 / 70' x 34' x 11'2"  |
| GALLERY          | 29.6 x 15.9 x 3.6 / 97' x 52' x 11'9"  |
| BISHOPSGATE      | 9.8 x 9.3 x 5 / 32' x 31' x 16'4"      |
| CHANCERY         | 8.1 x 5.9 x 5 / 27' x 19' x 16'4"      |
| FENCHURCH        | 14.1 x 7.4 x 4.5 / 46' x 24' x 14'9"   |
| MINORIES         | 10.3 x 7.1 x 3.6 / 34' x 23' x 11'9"   |
| STUDIO           | 7.8 x 15 x 2.2 / 26' x 49' x 7'2"      |
| TEMPLE           | 12.5 x 9 x 5 / 41' x 30' x 16'4"       |
| MOORGATE         | 6.1 x 6.5 x 2.9 / 20' x 21' x 9'6"     |
| EXCHANGE         | 6.4 x 5.3 x 5 / 21' x 17' x 16'4"      |
| BROADGATE        | 6.6 x 6.8 x 2.9 / 22' x 22' x 9'6"     |
| MONUMENT         | 6.1 x 3.3 x 2.9 / 20' x 11' x 9'6"     |
| LEADENHALL       | 5.3 x 3.2 x 2.9 / 17' x 10' x 9'6"     |
| SPITALFIELDS     | 5.3 x 3.2 x 2.9 / 17' x 10' x 9'6"     |
|                  |                                        |