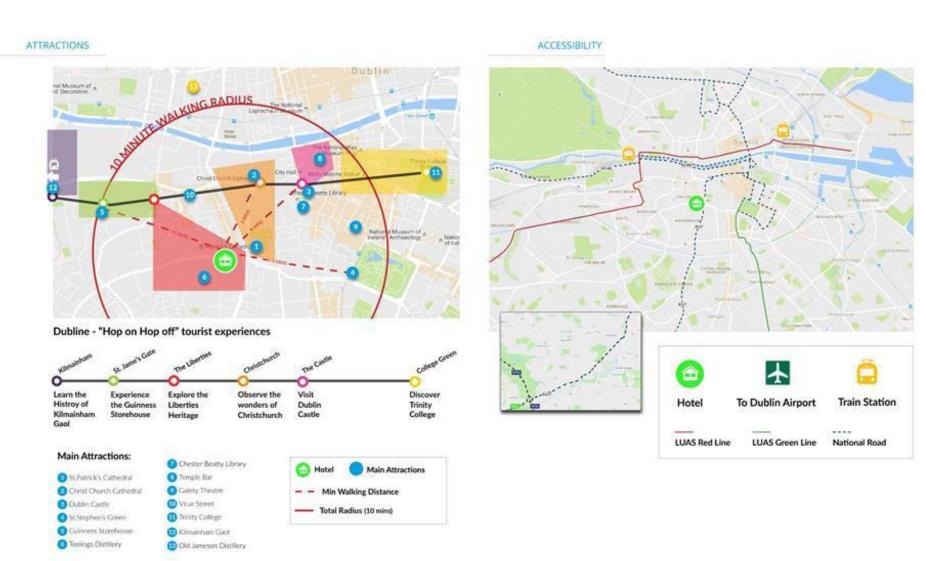

### LOCATION

Located in the famous Liberties neighbourhood of Dublin, across the street from St Patrick's Cathedral. This is the perfect place to explore Dublin's top tourist attractions but also go off the beaten track and meet Dublin's real character.

### TRANSPORTATION

- Dublin airport:
   13km 20-30 minutes by car
- Heuston Railway Station:
- 2km 5-10 minutes by car
- Connolly Railway Station:
   3km 10-15 minutes by car
- Green Luas at St Stephen's Green: 1km-10 mins by foot

### POINTS OF INTEREST

Within 10 minutes walk of the hotel:

- Guinness Storehouse
- St Patrick's Cathedral
- Christchurch Cathedral
- Temple Bar
- Francis Street for antique shopping
- · Grafton Street for high street shops
- South William district for local independent boutiques and hip bars
- Trinity College to see the Book of Kells and the Long Library – it will change your life!
- The Liberties is home to Irish Whiskey: Teelings Distillery and many more are within 5 minutes walk of the hotel.