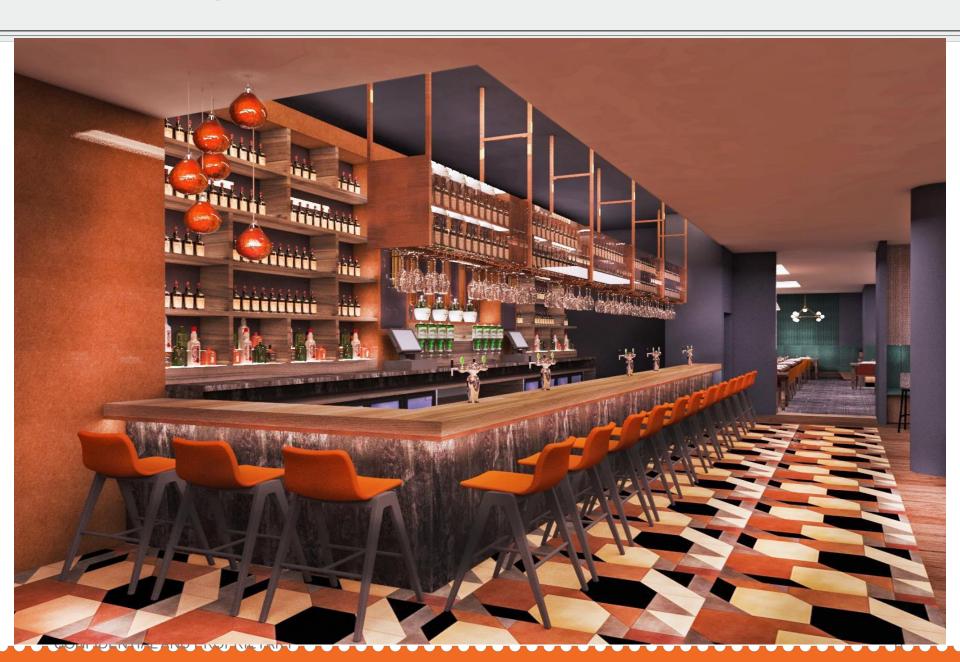

| 183   | 8   | -   | _   | -   | -   | 8  | -  | _  | _   |  |

# THANK ANdAZ LONDON LIVERPOOL STREET



# HYATT CENTRIC® THE LIBERTIES DUBLIN



# The Liberties











# The Liberties and the City









# The Liberties



# HYATT CENTRIC THE LIBERTIES DUBLIN CONFIDENTIAL AND PROPRIETARY

# Exterior



# Checking in



# Lobby Lounge



# The Restaurant & Lounge



# Liberties Gate Bar



# The Bedroom (234 bedrooms total)



# The Bedroom (234 bedrooms total)





# Meeting Space - boardroom



# Event Space – banquet (max 120)



# Ground floor plan



# Capacities and dimensions















| Room Name      | Room Dimensions<br>(Metres)<br>L x W x H | Room Dimensions<br>(Feet & Inches)<br>L x W x H | Room Size<br>Sq. M. | Room Size<br>Sq. Ft. | Banquet<br>(Rnds of 10) | Reception | Theater | Classroom | Conference/<br>Boardroom | U-Shape | Crescent<br>(Cabaret /<br>Half moon) |
|----------------|------------------------------------------|-------------------------------------------------|---------------------|----------------------|-------------------------|-----------|---------|-----------|--------------------------|---------|--------------------------------------|