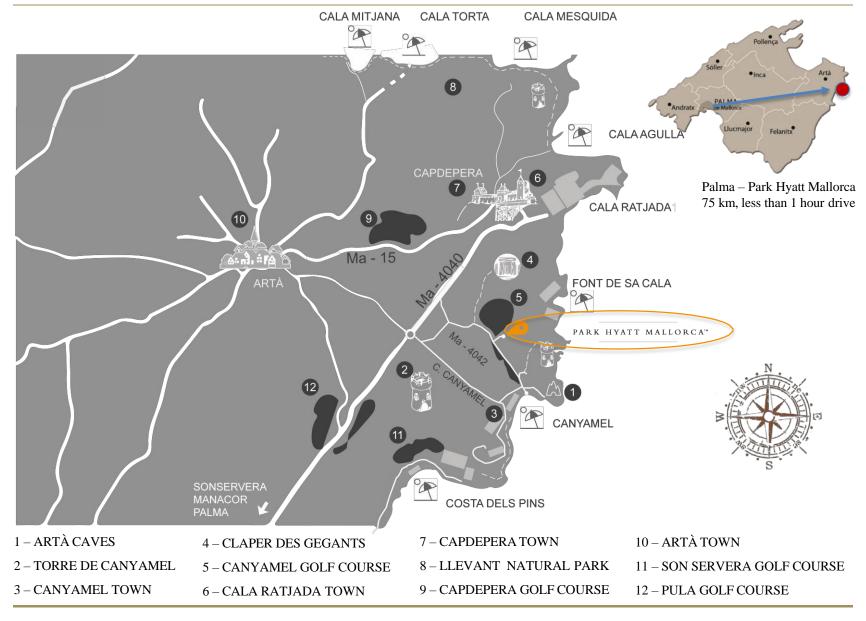

untain.

## **CANOSTRA**

An exclusive meeting space of 128 m<sup>2</sup> and capacity for up to 100 guests, where chefs may interact with participants.

Perfect for team-building activities and cooking competitions.





## **4 RESTAURANTS**

- •TAPAS BAR offers a sociable dining experience and a mouth-watering menu emphasizing the genuine flavors of Spanish gastronomy.
- •ASIA is an exquisitely designed space serving Southeast Asian delicacies.
- •In CAFÉ SA PLAÇA you can enjoy a relaxed atmosphere, surrounded by local Majorcan artwork and the aroma of freshly baked bread and cakes as well as an exquisite selection of local dishes.
- •BALEARIC: Savor Spanish and Majorcan cuisine made using only fresh ingredients sourced primarily from neighboring farms and fishing ports.



## AREA MAP





## AND MUCH MORE...

•SERENITAS SPA: authentic treatments based on the island's minerals and herbs such as rosemary, lavender together with citric fruits, salt and aloe vera and exclusive products from ESPA.

- GYM: 24 hours
- •At only 500 meters from Park Hyatt Mallorca, we find the CAP VERMELL COUNTRY CLUB, with an indoor semiolympic swimming pool, a fitness center, 2 tennis courts, 4 paddle tennis courts, etc.
- YOGA and more activities at the hotel.





## **OUTSIDE ACTIVITIES**

- GOLF
- CYCLING
- SAILING
- AIR BALLOON
- HORSERBACK RIDING
- WATER SPORTS
- WINE & OIL TASTING
- HIKING
- CULTURAL GUIDE EXCURSIONS







#### Make the most of amsterdam

In the centre of Amsterdam, bordering the exciting east neighbourhood, five star Hyatt Regency Amsterdam connects business with plea