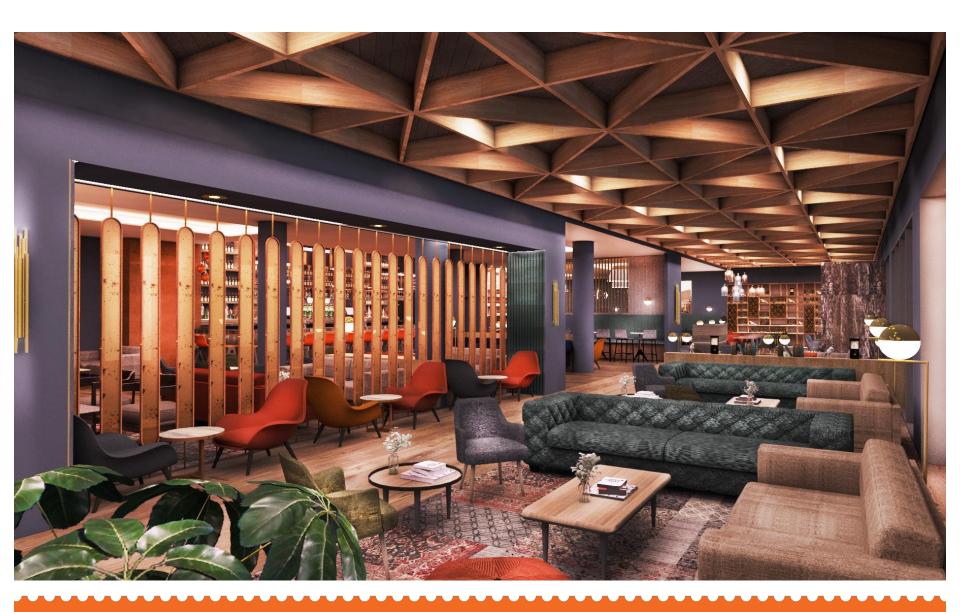

| 183   | 8   | -   | _   | -   | -   | 8  | -  | _  | _   |  |

# THANK ANdAZ LONDON LIVERPOOL STREET



# HYATT CENTRIC® THE LIBERTIES DUBLIN



# The Liberties











# The Liberties and the City









# The Liberties



# HYATT CENTRIC THE LIBERTIES DUBLIN CONFIDENTIAL AND PROPRIETARY

# Exterior



# Checking in



# Lobby Lounge



# The Restaurant & Lounge



# Liberties Gate Bar



# The Bedroom (234 bedrooms total)



# The Bedroom (234 bedrooms total)





# Meeting Space - boardroom



# Event Space – banquet (max 120)



# Ground floor plan



# Capacities and dimensions















| Room Name      | Room Dimensions<br>(Metres)<br>L x W x H | Room Dimensions<br>(Feet & Inches)<br>L x W x H | Room Size<br>Sq. M. | Room Size<br>Sq. Ft. | Banquet<br>(Rnds of 10) | Reception | Theater | Classroom | Conference/<br>Boardroom | U-Shape | Crescent<br>(Cabaret /<br>Half moon) |
|----------------|------------------------------------------|-------------------------------------------------|---------------------|----------------------|-------------------------|-----------|---------|-----------|------------------------