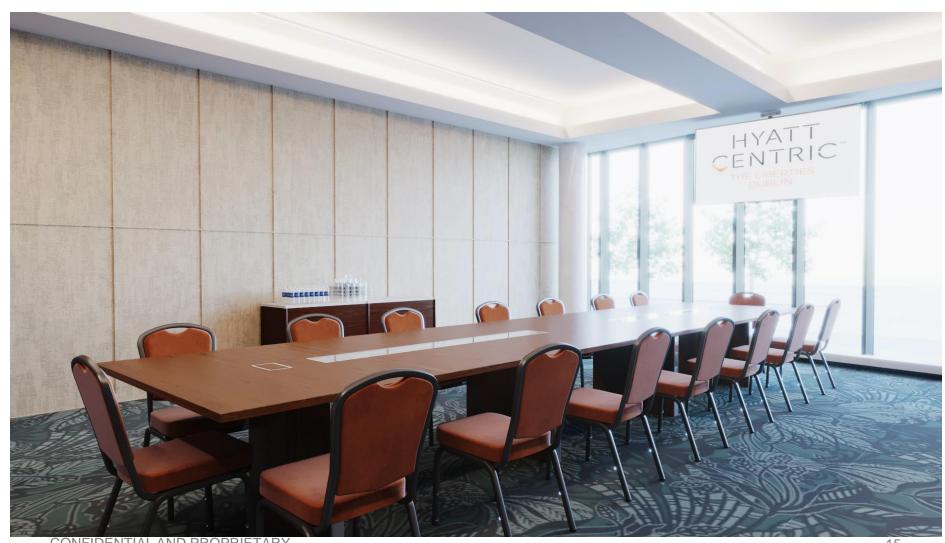

| 183   | 8   | -   | _   | -   | -   | 8  | -  | _  | _   |  |

# THANK ANdAZ LONDON LIVERPOOL STREET



# HYATT CENTRIC® THE LIBERTIES DUBLIN



# The Liberties











# The Liberties and the City









# The Liberties



# HYATT CENTRIC THE LIBERTIES DUBLIN CONFIDENTIAL AND PROPRIETARY

# Exterior



# Checking in



# Lobby Lounge



# The Restaurant & Lounge



# Liberties Gate Bar



# The Bedroom (234 bedrooms total)



# The Bedroom (234 bedrooms total)





# Meeting Space - boardroom



# Event Space – banquet (max 120)



# Ground floor plan



# Capacities and dimensions















| Room Name      | Room Dimensions<br>(Metres)<br>L x W x H | Room Dimensions<br>(Feet & Inches)<br>L x W x H | Room Size<br>Sq. M. | Room Size<br>Sq. Ft. | Banquet<br>(Rnds of 10) | Reception | Theater | Classroom | Conference/<br>Boardroom | U-Shape | Crescent<br>(Cabaret /<br>Half moon) |
|----------------|------------------------------------------|-------------------------------------------------|---------------------|----------------------|-------------------------|-----------|---------|-----------|--------------------------|---------|--------------------------------------|
| GROUND FLOOR   |                                          |