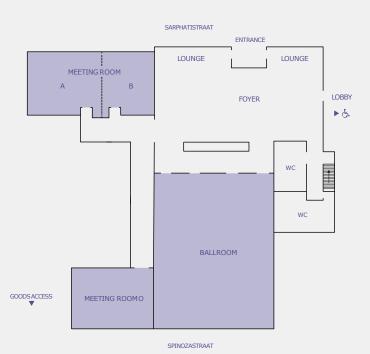

#### MEETINGS & EVENTS

From boardroom to brainstorm and conference to dinner, let your events unfold seamlessly in 517m2 of flexible and modern event space.

- · All meeting rooms bathed in natural daylight and equipped with high-tech AV & lighting solutions.
- 200 m2 Ballroom with pre-function Foyer area.
- · The Foyer, a breathtaking space with grand entrance, an impressive stage for your next social event.
- Three beautifully appointed meeting rooms (A, B, C) well equipped for events accommodating up to 70 guests.

#### MEETINGS & EVENTS

- 517 m² of flexible & modern event space
- 200 m<sup>2</sup> ballroom with vibrant pre-function Foyerarea
- The Foyer, a breathtaking space with grand entrance, an impressive stage for your next social event
- Three beautifully appointed meeting rooms (A, B, C) for events accommodating up to 70 guests
- All meeting rooms bathed in natural daylight and equipped with high-tech AV & lightingsolutions
- Awarded the BREEAM Excellent certificate for sustainability

#### CAPACITY CHART

| - |  |
|---|--|
|   |  |
|   |  |
|   |  |
| _ |  |
|   |  |

|                |                            |                               | ***     |           |         |           |           |         |         |
|----------------|----------------------------|-------------------------------|---------|-----------|---------|-----------|-----------|---------|---------|
| Room Name      | Room Dimensions<br>L xW xH | Room Size<br>Sq. Ft. / Sq. M. | Banquet | Reception | Theatre | Classroom | Boardroom | U-Shape | Cabaret |
| BALLROOM       | 1595mx1187mx3.4m           | 2055 / 191                    | 128     | 224       | 216     | 84        | 38        | 44      |         |
| MEETING ROOMAB | 122mx5.8mx335m             | 861/80                        | 48      | 90        | 72      | 28        | 36        | 28      |         |
| Meeting RoomA  | 7mx5.8mx 335m              | 495 / 46                      | 24      | 50        | 40      | 16        | 20        | 16      |         |
| Meeting RoomB  | 52mx5.8mx335m              | 366/34                        | -       | 40        | 24      | 12        | 16        | -       |         |
| MEETING ROOMC  | 82mx55mx325m               | 549/51                        | 12      | 40        | -       | -         | 12        | -       |         |
| FOYER          | 165mx9.5mx5m               | 2099 / 195                    | 56      | 150       | -       | _         | -         | -       |         |

HYATT REGENCY AMSTERDAM Sarphatistraat 104 1018GV Amsterdam The Netherlands T +31 20 554 1234 amsterdam.regency@hyatt.com amsterdam.regency.hyatt.com

FLOOR PLAN
Ground Floor