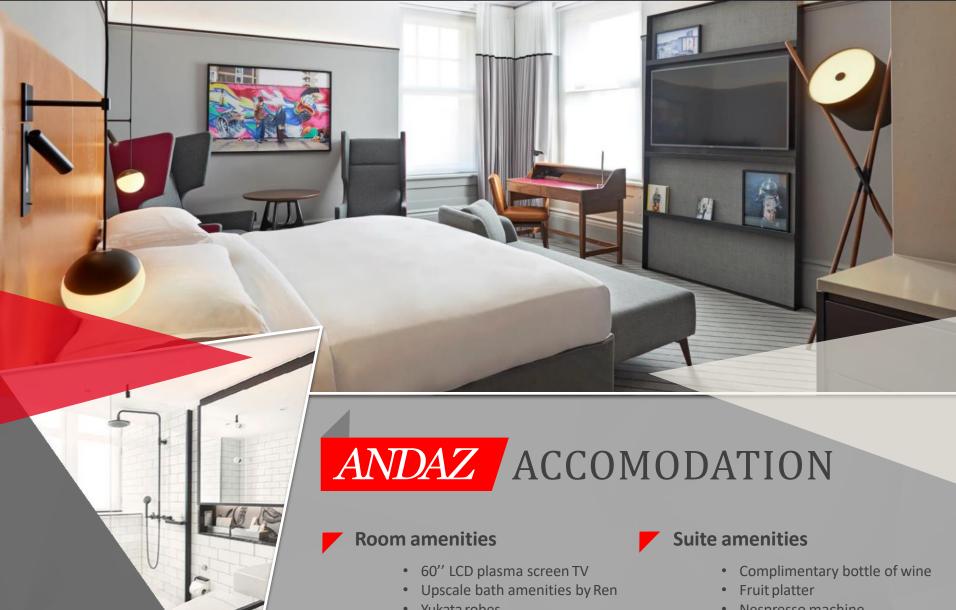

## **Z** 267 Rooms

98 Andaz Queens

107 Andaz Kings

44 Andaz Large Kings

8 Andaz Suites

7 Andaz Large Suites

Meeting & Event Spaces

15 Rooms

# UNIQUE DESIGN

- Yukata robes
- Laptop size safe
- 24 hour room service

- Nespresso machine
- Luxurious bathrobes

Recently voted by Forbes Life as one of the '5 most dramatic and surprising private

Rooms in London', the Grade 1 listed Masonic Temple provides an opulent setting for private events
up to 60 people. Zodiac ceiling, listed marble columns and throne-like chairs results in a venue with a
WOW factor that will truly impress.