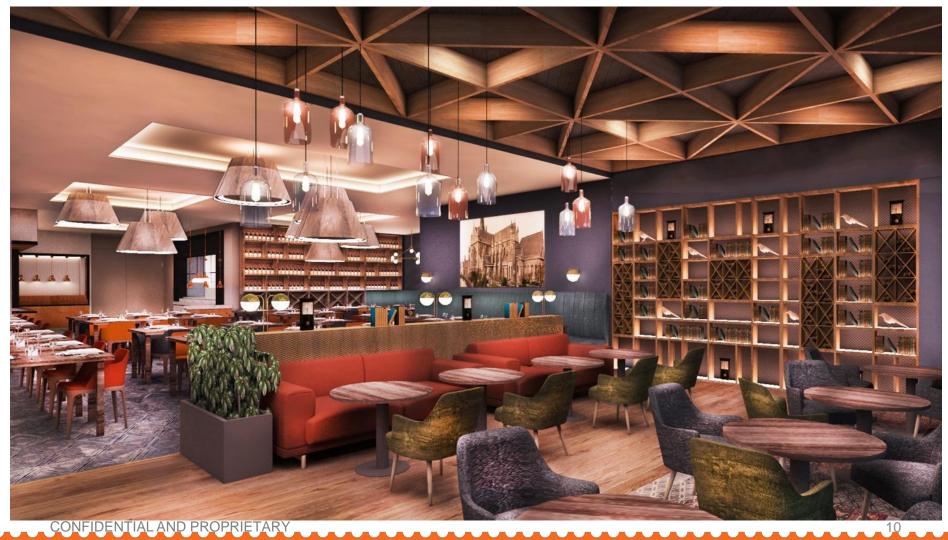

| 183   | 8   | -   | _   | -   | -   | 8  | -  | _  | _   |  |

# THANK ANdAZ LONDON LIVERPOOL STREET



# HYATT CENTRIC® THE LIBERTIES DUBLIN



# The Liberties











# The Liberties and the City









# The Liberties



# HYATT CENTRIC THE LIBERTIES DUBLIN CONFIDENTIAL AND PROPRIETARY

# Exterior



# Checking in



# Lobby Lounge



# The Restaurant & Lounge



# Liberties Gate Bar



# The Bedroom (234 bedrooms total)



# The Bedroom (234 bedrooms total)





# Meeting Space - boardroom



# Event Space – banquet (max 120)



# Ground floor plan



# Capacities and dimensions















| Room Name      | Room Dimensions<br>(Metres)<br>L x W x H | Room Dimensions<br>(Feet & Inches)<br>L x W x H | Room Size<br>Sq. M. | Room Size<br>Sq. Ft. | Banquet<br>(Rnds of 10) | Reception | Theater | Classroom | Conference/<br>Boardroom | U-Shape | Crescent<br>(Cabaret /<br>Half moon) |
|----------------|------------------------------------------|-------------------------------------------------|---------------------|----------------------|-------------------------|-----------|---------|-----------|--------------------------|---------|----------------