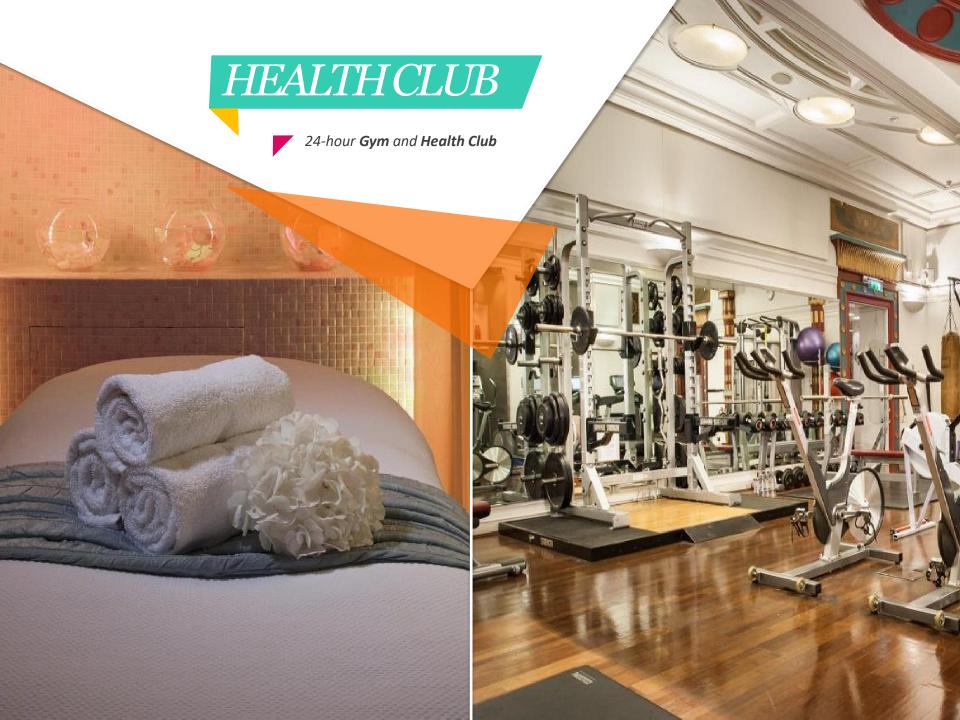

WI-FI in Guestrooms & Meeting spaces

- Welcome Beverage
- Mini-Bar included (non-alcoholic)
- Unlimited local phone calls
- Andaz Lounge drinks & snacks
- 24 hour access to Health Club