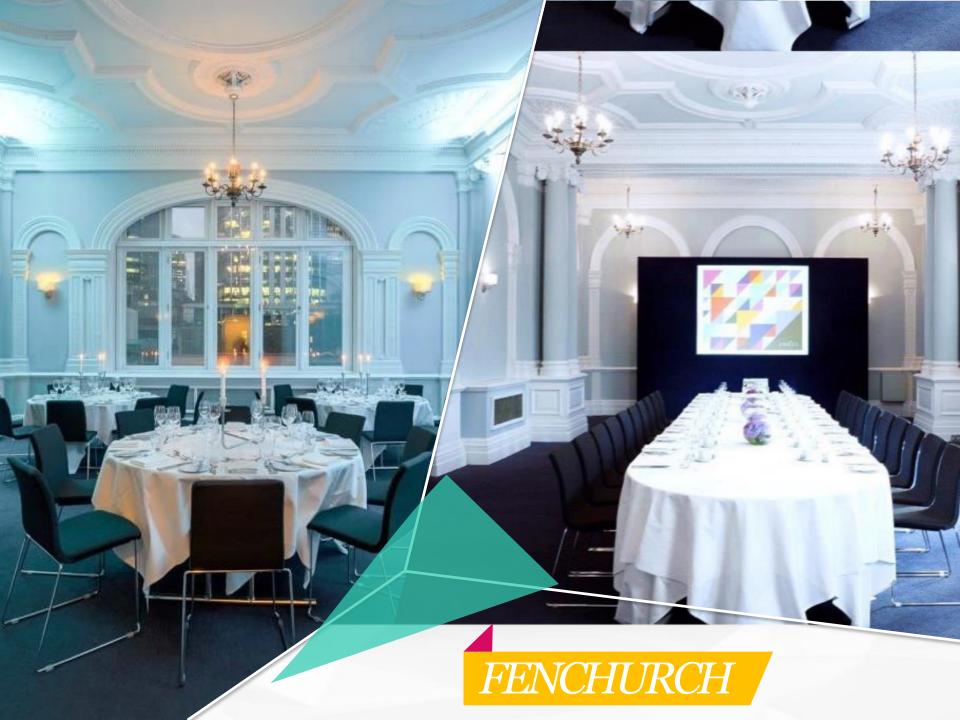

## ROOM DIMENSIONS AND CAPACITIES

| 1901             | 17.5 x 17.1 x 5.3 / 57' x 56' x 17'4"  |
|------------------|----------------------------------------|
| 1501             | 17.5 × 17.1 × 5.5 / 57 × 50 × 17 +     |
| 1901 WINE LOUNGE | 20.1 x 7.1 x 4 / 65.9' x 23.3' x 13'1" |
| GREAT EASTERN    | 21.4 x 10.4 x 3.4 / 70' x 34' x 11'2"  |
| GALLERY          | 29.6 x 15.9 x 3.6 / 97' x 52' x 11'9"  |
| BISHOPSGATE      | 9.8 x 9.3 x 5 / 32' x 31' x 16'4"      |
| CHANCERY         | 8.1 x 5.9 x 5 / 27' x 19' x 16'4"      |
| FENCHURCH        | 14.1 x 7.4 x 4.5 / 46' x 24' x 14'9"   |
| MINORIES         | 10.3 x 7.1 x 3.6 / 34' x 23' x 11'9"   |
| STUDIO           | 7.8 x 15 x 2.2 / 26' x 49' x 7'2"      |
| TEMPLE           | 12.5 x 9 x 5 / 41' x 30' x 16'4"       |
| MOORGATE         | 6.1 x 6.5 x 2.9 / 20' x 21' x 9'6"     |
| EXCHANGE         | 6.4 x 5.3 x 5 / 21' x 17' x 16'4"      |
| BROADGATE        | 6.6 x 6.8 x 2.9 / 22' x 22' x 9'6"     |
| MONUMENT         | 6.1 x 3.3 x 2.9 / 20' x 11' x 9'6"     |
| LEADENHALL       | 5.3 x 3.2 x 2.9 / 17' x 10' x 9'6"     |
| SPITALFIELDS     | 5.3 x 3.2 x 2.9 / 17' x 10' x 9'6"     |
|                  |                                        |