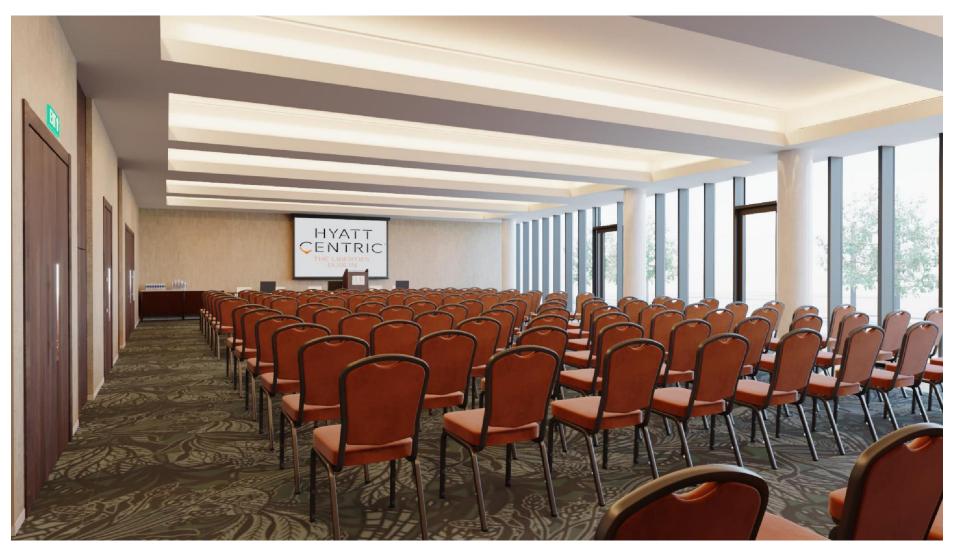

| 183   | 8   | -   | _   | -   | -   | 8  | -  | _  | _   |  |

# THANK ANdAZ LONDON LIVERPOOL STREET



# HYATT CENTRIC® THE LIBERTIES DUBLIN



# The Liberties











# The Liberties and the City









# The Liberties



# HYATT CENTRIC THE LIBERTIES DUBLIN CONFIDENTIAL AND PROPRIETARY

# Exterior



# Checking in



# Lobby Lounge



# The Restaurant & Lounge



# Liberties Gate Bar



# The Bedroom (234 bedrooms total)



# The Bedroom (234 bedrooms total)





# Meeting Space - boardroom



# Event Space – banquet (max 120)



# Ground floor plan



# Capacities and dimensions















| Room Name      | Room Dimensions<br>(Metres)<br>L x W x H | Room Dimensions<br>(Feet & Inches)<br>L x W x H | Room Size<br>Sq. M. | Room Size<br>Sq. Ft. | Banquet<br>(Rnds of 10) | Reception | Theater | Classroom | Conference/<br>Boardroom | U-Shape | Crescent<br>(Cabaret /<br>Half moon) |
|----------------|------------------------------------------|-------------------------------------------------|---------------------|----------------------|-------------------------|-----------|---------|-----------|--------------------------|---------|--------------------------------------|
| GROUND FLOOR   |                                          |